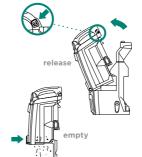

# **QUICK START GUIDE**

### WHAT'S INSIDE

- A Vacuum Pod
- Wand
- B Motorized Floor Nozzle
- Crevice Tool
- C Handle & Hose
- (a) Upholstery Tool

### **ASSEMBLY**



For additional parts and accessories, visit sharkaccessories.com

### **TIPS**





Slide hose clip into back of wand for convenience.

For quick cord access, rotate upper hook down and remove cord.



To store your vacuum, wrap cord around cord hooks.

### **MAINTENANCE**

Empty the dust cup after each use.



#### TIP: Wash filters every 3 months

Rinse filters with water only and allow them to air-dry completely. Tap loose dirt from foam filters as needed between washes.

**Note:** The foam filters may discolor over time This is normal.









## **2 WAYS TO CLEAN**





For questions or to register your product, visit us online at sharkclean.com