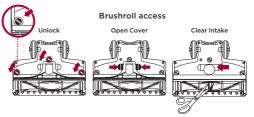

Use a coin to turn the locks counterclockwise until they click open, then lift the cover to access the brushroll. Clear the debris intake.