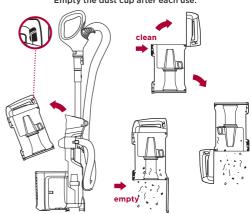

# Shark Navigator Swivel PRO COMPLETE

## **QUICK START GUIDE**

#### WHAT'S INSIDE

- A Vacuum Pod
- B Handle & Hose
- **@** Wand
- Hose Holder

- **1** 5.5" Crevice Tool
- Dusting Brush
- **G** Upholstery Tool

#### **ASSEMBLY**



#### NOTE: For proper operation, ensure all parts are firmly CLICKED into place.

#### **EMPTYING THE DUST CUP**

Empty the dust cup after each use.



#### MAINTENANCE



Remove dust cup to access foam and felt filters. To remove HEPA filter, press down on top of filter door, then tilt and lift out door. Press tab at top of HEPA filter and pull out filter.

To reinstall, insert HEPA filter into unit and replace the filter door.

Rinse foam and felt filters every month to keep the suction strong. Rinse HEPA filter every year.

Rinse filters with water only and allow them to air-dry completely before reinstalling. Between washes, tap loose dirt from filters as needed.



Use a coin to turn the locks counterclockwise until they click open, then lift the cover to access the brushroll. Clear the debris intake.

### **2 WAYS TO CLEAN**



To engage brushroll, step on floor nozzle and tilt handle back.

or wand.



For additional parts and ac