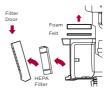

#### MAINTENANCE

Remove dust cup to access foam and felt filters. To remove HEPA filter, press down on top of filter door, then tilt and lift out door. Press tab at top of HEPA filter and pull out filter.

To reinstall, insert HEPA filter into unit and replace the filter door.

Rinse foam and felt filters every month to keep the suction strong. Rinse HEPA filter every year.

Rinse filters with water only and allow them to air-dry completely before reinstalling. Between washes, tap loose dirt from filters as needed.