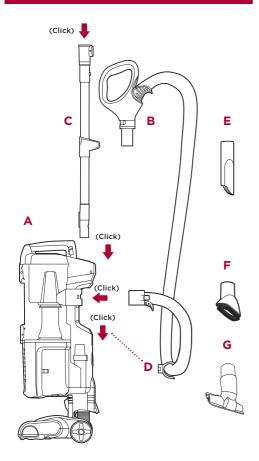

#### WHAT'S INSIDE

- A Vacuum Pod
- B Handle & Hose
- **@** Wand
- Hose Holder

- **1** 5.5" Crevice Tool
- Dusting Brush
- **G** Upholstery Tool

#### **ASSEMBLY**

#### NOTE: For proper operation, ensure all parts are firmly CLICKED into place.