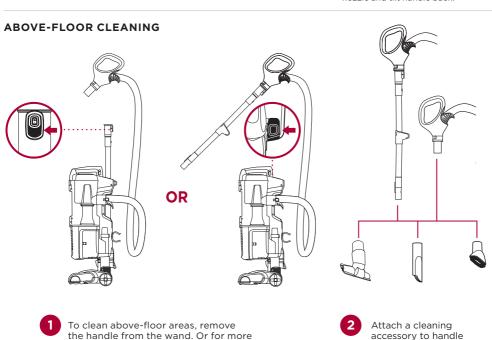

he dust cup after each use.



#### MAINTENANCE



Remove dust cup to access foam and felt filters. To remove HEPA filter, press down on top of filter door, then tilt and lift out door. Press tab at top of HEPA filter and pull out filter.

To reinstall, insert HEPA filter into unit and replace the filter door.

Rinse foam and felt filters every month to keep the suction strong. Rinse HEPA filter every year.

Rinse filters with water only and allow them to air-dry completely before reinstalling. Between washes, tap loose dirt from filters as needed.



Use a coin to turn the locks counterclockwise until they click open, then lift the cover to access the brushroll. Clear the debris intake.

### **2 WAYS TO CLEAN**



To engage brushroll, step on floor nozzle and tilt handle back.

or wand.



For additional parts and accessories, visit sharkaccessories.com

For additional information or to register your product, visit us online at sharkclean.com



reach, remove the wand from the pod.