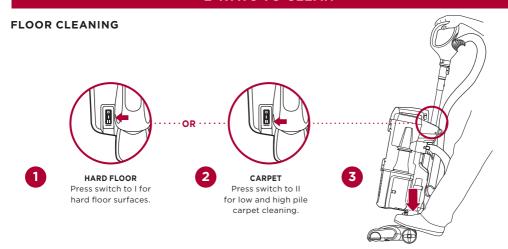

### **2 WAYS TO CLEAN**

To engage brushroll, step on floor nozzle and tilt handle back.

or wand.

For additional parts and accessories, visit sharkaccessories.com

For additional information or to register your product, visit us online at sharkclean.com