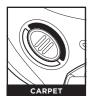

#### CLEANING

Press the power button once to turn on the Carpet setting. The brushroll will spin quickly in this mode for deep carpet cleaning.