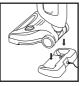

#### HOW TO CHARGE

Align the arrow on the charging adapter plug with the arrow on the charger base, then insert the plug, pushing it in until it clicks into place.

Place vacuum on Precision Charger Base.