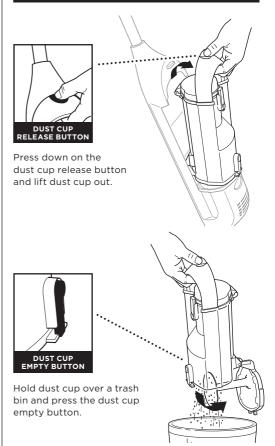

onnections are securely clicked into place.

(Screw)

#### ASSEMBLY

- 1. Insert vacuum body into floor nozzle.
- 2. Insert handle pole into main body.
- (taped to handle during shipping).

#### HOW TO CHARGE



Align the arrow on the charging adapter plug with the arrow on the charger base, then insert the plug, pushing it in until it clicks into place.



Place vacuum on Precision Charger Base.

#### CLEANING







Press the power button once to turn on the Carpet setting. The brushroll will spin quickly in this mode for deep carpet cleaning.



#### Press the power button a second time to turn on the Bare Floor setting. The brushroll will spin slowly

in this setting to vacuum the surface litter on carpet and bare floors.

Press the power button a third time to turn off the vacuum.





For questions or to register your product, visit sharkclean.com



© 2020 SharkNinja Operating LLC. SHARK is a registered trademark of SharkNinja Operating LLC. SV1100Series\_QSG\_REV\_Mv1