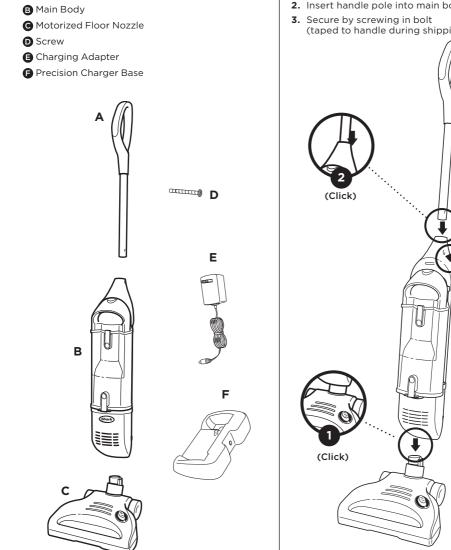

### WHAT'S INSIDE

A Handle

**IMPORTANT:** For proper operation, ensure all connections are securely clicked into place.

(Screw)

#### ASSEMBLY

- 1. Insert vacuum body into floor nozzle.
- 2. Insert handle pole into main body.
- (taped to handle during shipping).