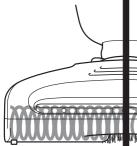

#### HOW TO CHARGE

Align the arrow on the charging adapter plug with the arrow on the charger base, then insert the plug, pushing it in until it clicks into place.

Place vacuum on Precision Charger Base.