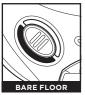

#### Press the power button a second time to turn on the Bare Floor setting. The brushroll will spin slowly

in this setting to vacuum the surface litter on carpet and bare floors.

Press the power button a third time to turn off the vacuum.