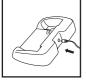

#### ASSEMBLY

- 1. Insert vacuum body into floor nozzle.
- 2. Insert handle pole into main body.
- (taped to handle during shipping).