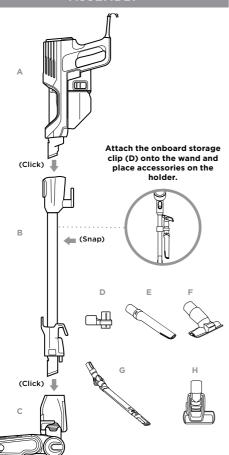

### WHAT'S INSIDE

- A Handheld Vacuum
- Wand
- Floor Nozzle
- Onboard Storage Clip
- Pet Crevice Tool
- Upholstery Tool
- G MultiFIEX\* Under-Appliance
- Self-Cleaning Pet Power Brush

### **ASSEMBLY**

NOTE: For proper operation, ensure all parts are firmly CLICKED into place.