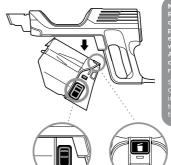

### **ASSEMBLY**

NOTE: For proper operation, ensure all parts are firmly CLICKED into place.