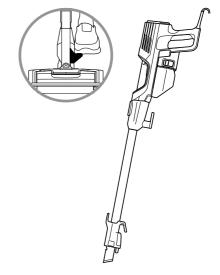

#### Brushroll access

The PowerFins self-cleaning brushroll automatically removes hair wrap. If some hair wrap remains after continued use, carefully clear it away from the brushroll.

Check the debris intake and clear away any dirt or blockages.

#### Soft Roller

Slide the button on the floor nozzle to eject the Soft Roller. Tap off debris and wipe the roller clean with a dry towel.