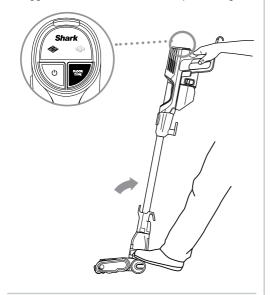

#### **ABOVE-FLOOR HANDHELD**

Press the release button to detach the handheld vacuum from the wand for precision cleaning. The tapered tip is great for cleaning furniture and countertops.