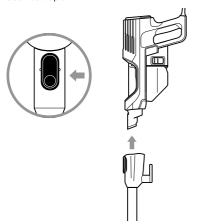

### **ABOVE-FLOOR WITH WAND**

For more reach, detach the wand and add an accessory. Step on the wand release pedal and lift the handle to remove the wand.