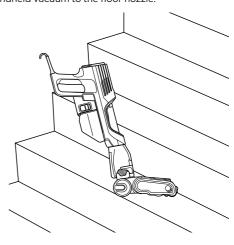

#### STAIR CLEANING

To clean stairs or other narrow spaces, attach the handheld vacuum to the floor nozzle.

For additional parts and accessories, visit sharkaccessories.com