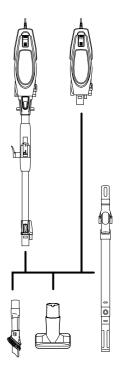

atures.

Register your vacuum at registeryourshark.com



#### WHAT'S INSIDE:

#### **ASSEMBLY**



#### **VERSATILE FLOOR-TO-CEILING CLEANING**

#### **FLOOR CLEANING**

#### Plug in the Vacuum

Place your foot gently on the floor nozzle and tilt the handle back.



#### **Choose Setting**

Slide the power switch to appropriate speed setting (I or II) and start cleaning.



## **Setting I**Gentle on bare floors and delicate

area rugs.



Setting II
Deep cleans
carpets by removing
embedded dirt.

#### **ABOVE-FLOOR CLEANING**



Floor Nozzle Release

To disconnect the wand from the floor nozzle, stand the vacuum upright, step on the foot pedal, and pull the wand up.





**Wand Release** 

To detach the wand from the handheld vacuum, press the Wand Release button on the top of the wand.



**NOTE:** For best performance, use Setting I for all above-floor accessories.

Attach desired cleaning accessory to wand or handheld vacuum.