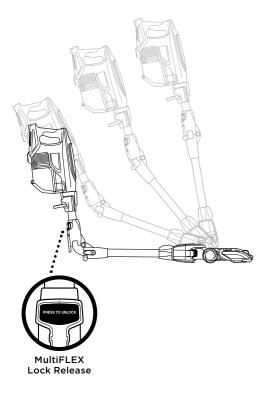

#### **MULTIFLEX™ REACH**

Easily access hard-to-reach areas under furniture. Press the MultiFLEX Lock Release button to lower the angle of the wand to increase your reach.

#### **MULTIFLEX STORAGE**

Looking at the vacuum from the side with the cord hooks, wrap the power cord counterclockwise around the hooks, starting under the bottom hook. Then press the MultiFLEX Wand Lock Release button and gently fold the handheld vacuum forward toward the floor nozzle. Use the handle to carry the vacuum to its storage location.

To take the vacuum out of storage mode, unwind the cord, then press the MultiFLEX Lock Release button while lifting up the handheld vacuum. The wand will lock in place.