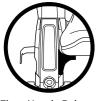

#### **ABOVE-FLOOR CLEANING**

Floor Nozzle Release

To disconnect the wand from the floor nozzle, stand the vacuum upright, step on the foot pedal, and pull the wand up.

**Wand Release** 

To detach the wand from the handheld vacuum, press the Wand Release button on the top of the wand.