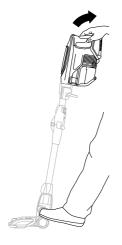

#### **MULTIFLEX™ REACH**

Easily access hard-to-reach areas under furniture. Press the MultiFLEX Lock Release button to lower the angle of the wand to increase your reach.