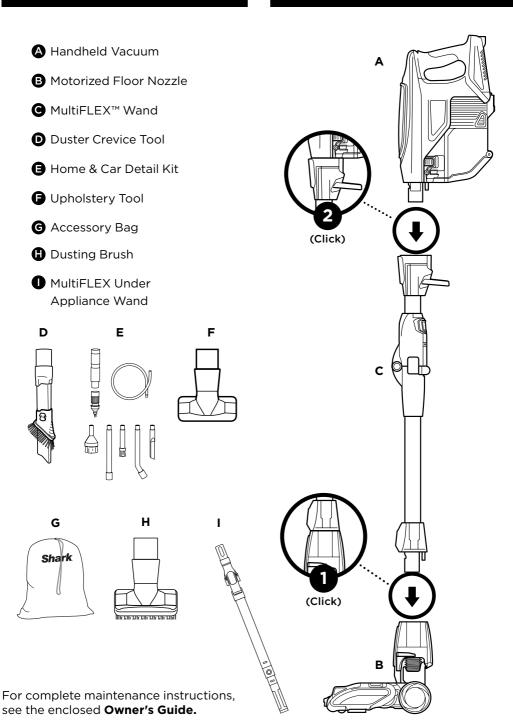

he cord hooks, wrap the power cord counterclockwise around the hooks, starting under the bottom hook. Then press the MultiFLEX Wand Lock Release button and gently fold the handheld vacuum forward toward the floor nozzle. Use the handle to carry the vacuum to its storage location.

To take the vacuum out of storage mode, unwind the cord, then press the MultiFLEX Lock Release button while lifting up the handheld vacuum. The wand will lock in place.



## Shark

For questions or to register your product, contact us at 800-798-7398 or visit us online at sharkclean.com



@sharkcleaning



# **Shark** FLEX.

### QUICK START GUIDE

Use this Quick Start Guide to start using your new vacuum's great features.

Register your vacuum at registeryourshark.com



#### WHAT'S INSIDE:

#### **ASSEMBLY**



#### **VERSATILE FLOOR-TO-CEILING CLEANING**

#### **FLOOR CLEANING**

#### Plug in the Vacuum

Place your foot gently on the floor nozzle and tilt the handle back.



#### **Choose Setting**

Slide the power switch to appropriate speed setting (I or II) and start cleaning.



## **Setting I**Gentle on bare floors and delicate

area rugs.



Setting II
Deep cleans
carpets by removing
embedded dirt.

#### **ABOVE-FLOOR CLEANING**



Floor Nozzle Release

To disconnect the wand from the floor nozzle, stand the vacuum upright, step on the foot pedal, and pull the wand up.





**Wand Release** 

To detach the wand from the handheld vacuum, press the Wand Release button on the top of the wand.



**NOTE:** For best performance, use Setting I for all above-floor accessories.

Attach desired c