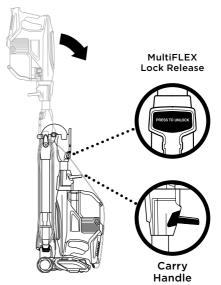

#### **MULTIFLEX STORAGE**

Looking at the vacuum from the side with the cord hooks, wrap the power cord counterclockwise around the hooks, starting under the bottom hook. Then press the MultiFLEX Wand Lock Release button and gently fold the handheld vacuum forward toward the floor nozzle. Use the handle to carry the vacuum to its storage location.

To take the vacuum out of storage mode, unwind the cord, then press the MultiFLEX Lock Release button while lifting up the handheld vacuum. The wand will lock in place.