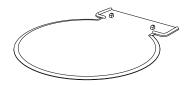

Note: Side brush design may vary.

- Remove protective film from robot and dock.
- Place dock in a spot with a strong Wi-Fi signal.







#### **Place Robot on Dock**

Attach Side Brush

- Robot will turn on when properly placed on dock.
- Blue LED light on the dock indicates robot is charging.



## Scan the QR code to download the SharkClean® app.

- Complete your robot setup process in the app and learn about mopping mode.
- To get the best cleaning performance from your robot, we recommend downloading the latest version of the SharkClean\* app.



#### App Features

- Matrix Clean
- 🗸 Mapping
- Scheduling
- ✓ No-Go Zones
- Carpet Zones
- Spot Cleaning







# What's Included:

Robot Dock



Charging dock for robot.

## **Fluid Reservoir**



Enables mopping mode.

### Landing Mat



Sits under the robot dock.

### Mopping Pad



Reusable mopping pad for mopping mode.

## **Two Easy Steps If You're Stuck:**

- 1. Visit: sharkclean.com/support
- Owner's Guide Troubleshooting • FAQs
- How-to Videos
- Tips & Tricks
- 2. For additional help, call 1-888-228-5531 for robot support.

## Maximize your Robot Experience:

#### Tips and tricks for getting the most out of your robot.

- To manually turn ON /OFF your robot, hold down the DOCK button for 5-7 seconds.
- Clear the area of cords and wires before each clean.
- Use mopping mode for daily maintenance and stuck-on messes.
- Only use Shark\* VACMOP\* cleaning solution or water when mopping.
- · Always place your robot on a level surface when performing maintenance.
- Clean brushroll and filter regularly.

© 2023 SharkNinj