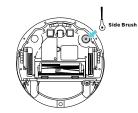

#### Set Up Dock + Landing Mat

Note: Side brush design may vary.

- Remove protective film from robot and dock.
- Place dock in a spot with a strong Wi-Fi signal.

#### **Place Robot on Dock**

Attach Side Brush

- Robot will turn on when properly placed on dock.
- Blue LED light on the dock indicates robot is charging.