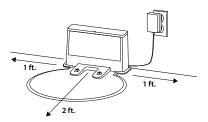

# **Robot Setup:**

| - | 1 |
|---|---|
|   |   |
|   |   |
|   |   |

#### Set Up Dock + Landing Mat

Note: Side brush design may vary.

- Remove protective film from robot and dock.
- Place dock in a spot with a strong Wi-Fi signal.

#### **Place Robot on Dock**

Attach Side Brush

- Robot will turn on when properly placed on dock.
- Blue LED light on the dock indicates robot is charging.