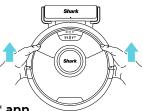

#### Tips and tricks for getting the most out of your robot.

- To manually turn ON /OFF your robot, hold down the DOCK button for 5-7 seconds.
- Clear the area of cords and wires before each clean.
- Use mopping mode for daily maintenance and stuck-on messes.
- Only use Shark\* VACMOP\* cleaning solution or water when mopping.
- · Always place your robot on a level surface when performing maintenance.
- Clean brushroll and filter regularly.