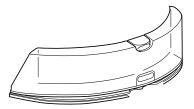

|   |   |

#### Set Up Dock + Landing Mat

Note: Side brush design may vary.

- Remove protective film from robot and dock.
- Place dock in a spot with a strong Wi-Fi signal.







#### **Place Robot on Dock**

Attach Side Brush

- Robot will turn on when properly placed on dock.
- Blue LED light on the dock indicates robot is charging.



## Scan the QR code to download the SharkClean® app.

- Complete your robot setup process in the app and learn about mopping mode.
- To get the best cleaning performance from your robot, we recommend downloading the latest version of the SharkClean\* app.



#### App Features

- Matrix Clean
- 🗸 Mapping
- Scheduling
- ✓ No-Go Zones
- Carpet Zones
- Spot Cleaning







# What's Included:

Robot Dock



Charging dock for robot.

## **Fluid Reservoir**



Enables mopping mode.

### Landing Mat



Sits under the robot dock.

### Mopping Pad



Reusable mopping pad for mopping mode.

## **Two Easy Steps If You're Stuck:**

- 1. Visit: sharkclean.com/support
- Owner's Guide Troubleshooting • FAQs
- How-to Videos
- Tips & Tricks
- 2. For additional help, call 1-888-228-5531 for robot support.

## Maximize your Robot Experience:

#### Tips and tricks for getting the most out of your robot.

- To manually turn ON /OFF your robot, hold down the DOCK button for 5-7 seconds.
- Clear the area of cords and wires before each clean.
- Use mopping mode for daily maintenance and stuck-on messes.
- Only use Shark\* VACMOP\* cleaning solution or water when mopping.
- · Always place your robot on a level surface when performing maintenance.
- Clean brushro