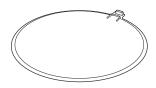

tup:**

- Set Up Dock + Landing Mat
  - Remove protective film from robot and dock.
  - Place dock in a spot with a strong Wi-Fi signal.



2 Attach Side Brush

Note: Side brush design may vary.



- 3 Place Robot on Dock
  - Robot will turn on when properly placed on dock.
  - Blue LED light on the dock indicates robot is charging.



- Scan the QR code to download the latest SharkClean® app.
  - Complete your robot setup process in the app and learn about mopping mode.
  - To get the best cleaning performance from your robot, we recommend downloading the latest version of the SharkClean\* app.



#### **App Features**

- Mapping
- ✓ Scheduling
- ✓ No-Go Zones
- ✓ Carpet Zones
- ✓ Spot Cleaning





# What's Included:

#### **Robot Dock**



Charging dock for robot.

### **Landing Mat**



Sits under the robot dock.

### **Fluid Reservoir**



Enables mopping mode.

## **Mopping Pad**



Reusable mopping pad for mopping mode.

# Two Easy Steps If You're Stuck:

- 1. Visit: sharkclean.com/support
- Owner's Guide
- Troubleshooting
- How-To Videos
- FAQs
- Tips & Tricks
- For additional help, call1-888-228-5531 for robot support.

# **Maximize Your Robot Experience:**

## Tips and tricks for getting the most out of your robot.

- To manually turn ON /OFF your robot, hold down the **DOCK** button for 5-7 seconds.
- Clear the area of cords and wires before each clean.
- Use mopping mode for daily maintenance and stuck-on messes.
- Only use Shark® VACMOP™ cleaning solution or water when mopping.
- Always place your robot on a level surface when performing maintenance.
- · Clean