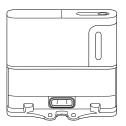

START GUIDE**

**RV2400WS Series** 

# **Robot Setup:**

- Set Up Dock + Landing Mat
  - Remove protective film from robot and dock.
  - Place dock in a spot with a strong Wi-Fi signal.



2 Attach Side Brush

Note: Side brush design may vary.



- 3 Place Robot on Dock
  - Robot will turn on when properly placed on dock.
  - Blue LED light on the dock indicates robot is charging.



- Scan the QR code to download the latest SharkClean® app.
  - Complete your robot setup process in the app and learn about mopping mode.
  - To get the best cleaning performance from your robot, we recommend downloading the latest version of the SharkClean\* app.



#### **App Features**

- Mapping
- ✓ Scheduling
- ✓ No-Go Zones
- ✓ Carpet Zones
- ✓ Spot Cleaning





# What's Included:

#### **Robot Dock**



Charging dock for robot.

### **Landing Mat**



Sits under the robot dock.

### **Fluid Reservoir**



Enables mopping mode.

## **Mopping Pad**



Reusable mopping pad for mopping mode.

# Two Easy Steps If You're Stuck:

- 1. Visit: sharkclean.com/support
- Owner's Guide
- Troubleshooting
- How-To Videos
- FAQs
- Tips & Tricks
- For additional help, call1-888-228-5531 for robot support.

# **Maximize Your Robot Experience:**

## Tips and tricks for getting the most out of your robot.

- To manually turn ON /OFF your robot, hold down the **DOCK** button for 5-7 seconds.
- Clear the area of cords and wires before each clean.
- Use mopping mode for daily maintenance and stuck-on messes.
- Only use Shark® VACMOP™ cleaning solution or water when mopping.
- Always place your robot on a leve