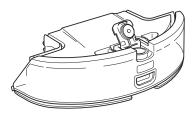

ve film from robot and dock.
  - Place dock in a spot with a strong Wi-Fi signal.



2 Attach Side Brush

Note: Side brush design may vary.



- 3 Place Robot on Dock
  - Robot will turn on when properly placed on dock.
  - Blue LED light on the dock indicates robot is charging.



- Scan the QR code to download the latest SharkClean® app.
  - Complete your robot setup process in the app and learn about mopping mode.
  - To get the best cleaning performance from your robot, we recommend downloading the latest version of the SharkClean\* app.



#### **App Features**

- Mapping
- ✓ Scheduling
- ✓ No-Go Zones
- ✓ Carpet Zones
- ✓ Spot Cleaning





# What's Included:

#### **Robot Dock**



Charging dock for robot.

### **Landing Mat**



Sits under the robot dock.

### **Fluid Reservoir**



Enables mopping mode.

## **Mopping Pad**



Reusable mopping pad for mopping mode.

# Two Easy Steps If You're Stuck:

- 1. Visit: sharkclean.com/support
- Owner's Guide
- Troubleshooting
- How-To Videos
- FAQs
- Tips & Tricks
- For additional help, call1-888-228-5531 for robot support.

# **Maximize Your Robot Experience:**

## Tips and tricks for getting the most out of your robot.

- To manually turn ON /OFF your robot, hold down the **DOCK** button for 5-7 seconds.
- Clear the area of cords and wires before each clean.
- Use mopping mode for daily maintenance and stuck-on messes.
- Only use Shark® VACMOP™ cleaning solution or water when mopping.
- Always place your robot on a level surface when performing maintenance.
- · Clean brushroll and filter regularly.

© 2023 SharkNinja Oper