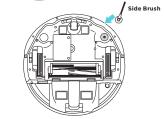

# **Robot Setup:**

- Set Up Dock + Landing Mat
  - Remove protective film from robot and dock.
  - Place dock in a spot with a strong Wi-Fi signal.

2 Attach Side Brush

Note: Side brush design may vary.

- 3 Place Robot on Dock
  - Robot will turn on when properly placed on dock.
  - Blue LED light on the dock indicates robot is charging.