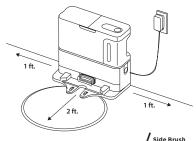

# **Robot Setup:**

- Set Up Dock + Landing Mat
  - Remove protective film from robot and dock.
  - Place dock in a spot with a strong Wi-Fi signal.

2 Attach Side Brush

Note: Side brush design may vary.

- 3 Place Robot on Dock
  - Robot will turn on when properly placed on dock.
  - Blue LED light on the dock indicates robot is charging.