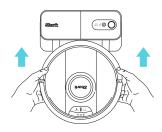

# **Robot Setup:**

- Set Up Dock + Landing Mat
  - Remove protective film from robot and dock.
  - Place dock in a spot with a strong Wi-Fi signal.

2 Attach Side Brush

Note: Side brush design may vary.

- 3 Place Robot on Dock
  - Robot will turn on when properly placed on dock.
  - Blue LED light on the dock indicates robot is charging.